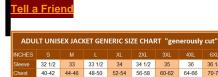

HER, LEATHER JACKET, 2206B, LIMITED EDITION

Black panther image quilted on Back, Color Gray, Open Bottom Jacket Two front pockets, zipper on front
Shell: Premium Soft New Zealand Lambskin Leather
Lining: 100% Polyester
Quilted satin lining
Two interior pockets, Phone case inside

Snap cuffs and waist, leather collar

Designed by \_\_\_

1 / 2

#### **Designer Note**

This garment is designed and tailored by \_\_\_. They use the finest genuine leather consisting of superior quality skin prepared for use by tanning. This process enhances natural markings and imperfection which vary with each individual skin. Though the skins are carefully matched, some differences can not be avoided. This in fact is your guarantee of genuine leather. Kansas City

Average Product Packaging Weight: 8 Pounds



Units in box: 1

#### Reviews

There are yet no reviews for this product.