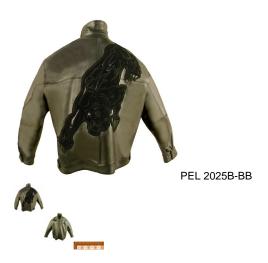

## Pelle Pelle, PANTHER, LEATHER JACKET, 2206B, LIMITED EDITION

Black panther image quilted on Back, Color Gray, Open Bottom Jacket Two front pockets, zipper on front
Shell: Premium Soft New Zealand Lambskin Leather
Lining: 100% Polyester
Quilted satin lining
Two interior pockets, Phone case inside

Snap cuffs and waist, leather collar

Designed by \_\_\_

1 / 2