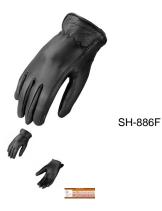

## SH 886

LADIES LINED GLOVES SH 886, BLACK

Rating: Not Rated Yet **Price:** Variant price modifier:

Base price with tax:

Price with discount: \$29.00

Salesprice with discount:

Sales price: \$29.00

Sales price without tax: \$29.00

## LADIES LINED GLOVES SH 886, BLACK

American Deer Skin Leather Thinsulate Lining Wrist Elastic Size: S - 2XL Kansas City @ the LEATHER collection Average Product Packaging Weight: 3/4 Pound

<u>Tell a Friend</u>