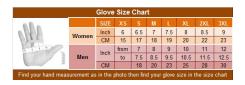

## LADIES LINED GLOVES SH 886, BLACK

American Deer Skin Leather Thinsulate Lining Wrist Elastic Size: S - 2XL Kansas City @ the LEATHER collection Average Product Packaging Weight: 3/4 Pound

<u>Tell a Friend</u>