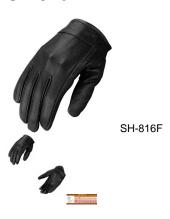

## **SH 816**

MEN'S SUPER CRUISING LEATHER GLOVES, SH 816, BLACK

Rating: Not Rated Yet

Price:

Variant price modifier:

Base price with tax:

Price with discount: \$19.00

Salesprice with discount:

## MEN'S SUPER CRUISING LEATHER GLOVES, SH 816, BLACK

Goat Aniline Skin Leather Adjustable Wrist Strap Gel Padded Palm Size: XS - 3XL Kansas City @ the LEATHER collection, KC Average Product Packaging Weight: 3/4 Pound