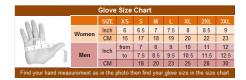

## MEN'S SUPER CRUISING LEATHER GLOVES, SH 816, BLACK

Goat Aniline Skin Leather Adjustable Wrist Strap Gel Padded Palm Size: XS - 3XL Kansas City @ the LEATHER collection, KC Average Product Packaging Weight: 3/4 Pound