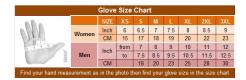

## MEN'S ULTRA CLASSIC LEATHER GLOVES, SH 820, BLACK

Goat Aniline Skin Leather
Contrast Embroidered Flame
Adjustable Wrist Strap
Gel Padded Palm
Size: XS - 3XL
Kansas City @ the LEATHER collection, KC
Average Product Packaging Weight: 3/4 Pound