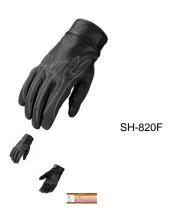

## MEN'S ULTRA CLASSIC LEATHER GLOVES, SH 820, BLACK

Goat Aniline Skin Leather
Contrast Embroidered Flame
Adjustable Wrist Strap
Gel Padded Palm
Size: XS - 3XL
Kansas City @ the LEATHER collection, KC
Average Product Packaging Weight: 3/4 Pound