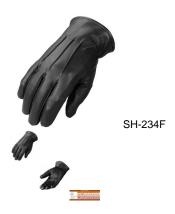

## **SH 234**

MEN'S DRIVING LEATHER GLOVES, SH 234, BLACK

Rating: Not Rated Yet

Price:

Variant price modifier:

Base price with tax:

Price with discount: \$16.00

Salesprice with discount:

## MEN'S DRIVING LEATHER GLOVES, SH 234, BLACK

MADE OF ANILINE LEATHER
ELASTIC ON FRONT
MICRO FLEECE LINING
SIZE: XS-3XL
Kansas City @ the LEATHER collection, KC
Average Product Packaging Weight: 1 Pound