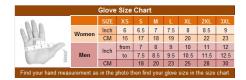

## MEN'S DRIVING LEATHER GLOVES, SH 234, BLACK

MADE OF ANILINE LEATHER
ELASTIC ON FRONT
MICRO FLEECE LINING
SIZE: XS-3XL
Kansas City @ the LEATHER collection, KC
Average Product Packaging Weight: 1 Pound