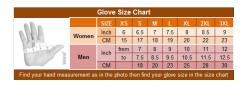

## **MEN'S DRIVING LEATHER GLOVES, SH 204, BLACK**

MADE OF ANILINE LEATHER VELCRO WRIST CLOSURE ELASTIC ON FRONT MICRO FLEECE LINING SIZE: XS-3XL Kansas City @ the LEATHER collection, KC Average Product Packaging Weight: 1 Pound