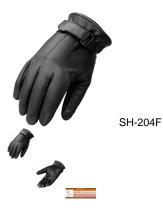

## SH 204

MEN'S DRIVING LEATHER GLOVES, SH 204, BLACK

Rating: Not Rated Yet **Price:** Variant price modifier: Base price with tax:

Price with discount: \$16.00

Salesprice with discount:

Sales price: \$16.00

## **MEN'S DRIVING LEATHER GLOVES, SH 204, BLACK**

MADE OF ANILINE LEATHER VELCRO WRIST CLOSURE ELASTIC ON FRONT MICRO FLEECE LINING SIZE: XS-3XL Kansas City @ the LEATHER collection, KC Average Product Packaging Weight: 1 Pound