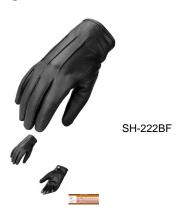

## **SH 222B**

MEN'S DRIVING LEATHER GLOVES, SH 222B, BLACK

Rating: Not Rated Yet

Price:

Variant price modifier:

Base price with tax:

Price with discount: \$16.00

Salesprice with discount:

## MEN'S DRIVING LEATHER GLOVES, SH 222B, BLACK

WITH BUTTON
MADE OF ANILINE LEATHER
MICRO FLEECE LINING
SIZE: XS-3XL
Kansas City @ the LEATHER collection, KC
Average Product Packaging Weight: 1 Pound

Tell a Frienc