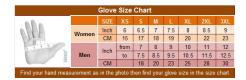

## MEN'S DRIVING LEATHER GLOVES, SH 222B, BLACK

WITH BUTTON
MADE OF ANILINE LEATHER
MICRO FLEECE LINING
SIZE: XS-3XL
Kansas City @ the LEATHER collection, KC
Average Product Packaging Weight: 1 Pound

Tell a Frienc