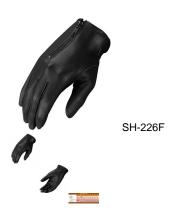

## MEN'S DRIVING LEATHER GLOVES, SH 226, BLACK

MADE OF GOAT ANILINE LEATHER
MICRO FLEECE LINING
SIZE: XS-3XL
Kansas City @ the LEATHER collection, KC
Average Product Packaging Weight: 1 Pound

Tell a Friend