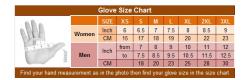

## MEN'S DRIVING LEATHER GLOVES, SH 226, BLACK

MADE OF GOAT ANILINE LEATHER
MICRO FLEECE LINING
SIZE: XS-3XL
Kansas City @ the LEATHER collection, KC
Average Product Packaging Weight: 1 Pound

Tell a Friend