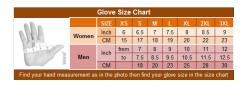

## MEN'S DRIVING LEATHER GLOVES, SH 226D, BLACK

ZIP CLOSURE UNLINED MADE OF GOAT ANILINE SKIN LEATHER SIZE: XS-3XL Kansas City @ the LEATHER collection, KC Average Product Packaging Weight: 3/4 Pound

Units in box: 1