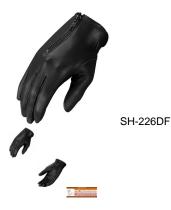

## SH 226D

MEN'S DRIVING LEATHER GLOVES, SH 226D, BLACK

Rating: Not Rated Yet **Price:** Variant price modifier: Base price with tax: Price with discount: \$12.00 Salesprice with discount: Sales price: \$12.00 Sales price without tax: \$12.00 Discount: Tax amount: Ask a question about this product

## MEN'S DRIVING LEATHER GLOVES, SH 226D, BLACK

ZIP CLOSURE UNLINED MADE OF GOAT ANILINE SKIN LEATHER SIZE: XS-3XL Kansas City @ the LEATHER collection, KC Average Product Packaging Weight: 3/4 Pound

Units in box: 1