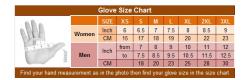

## MEN'S DRIVING LEATHER GLOVES, SH 247, BLACK

MADE OF ANILINE LEATHER
VELCROCLOSURE
UNLINED
SIZE: XS-3XL
Kansas City @ the LEATHER collection, KC
Average Product Packaging Weight: 1 Pound

Tell a Friend