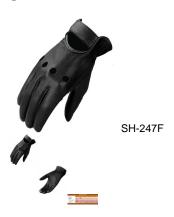

## **SH 247**

MEN'S DRIVING LEATHER GLOVES, SH 247, BLACK

Rating: Not Rated Yet

Price:

Variant price modifier:

Base price with tax:

Price with discount: \$12.00

Salesprice with discount:

## MEN'S DRIVING LEATHER GLOVES, SH 247, BLACK

MADE OF ANILINE LEATHER
VELCROCLOSURE
UNLINED
SIZE: XS-3XL
Kansas City @ the LEATHER collection, KC
Average Product Packaging Weight: 1 Pound

Tell a Friend