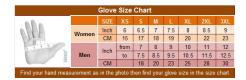

## MEN'S STUDDED GAUNTLET LEATHER GLOVES, SH 238, BLACK

GLOVES, MADE OF LAMBSKIN
LEATHER, MICRO FLEECE LINER
ELASTIC ON FRONT
STUDS & CONCHO
SIZE: XS-3XL
Kansas City @ the LEATHER collection, KC
Average Product Packaging Weight: 2 Pounds