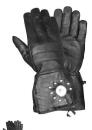

## **SH 238**

SH-238

MEN'S STUDDED GAUNTLET LEATHER GLOVES, SH 238, BLACK

Rating: Not Rated Yet

Price:

Variant price modifier:

Base price with tax:

Price with discount: \$19.99

## MEN'S STUDDED GAUNTLET LEATHER GLOVES, SH 238, BLACK

GLOVES, MADE OF LAMBSKIN
LEATHER, MICRO FLEECE LINER
ELASTIC ON FRONT
STUDS & CONCHO
SIZE: XS-3XL
Kansas City @ the LEATHER collection, KC
Average Product Packaging Weight: 2 Pounds