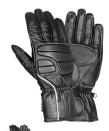

## **SH 607**

SH-607

MEN'S PADDED LEATHER GLOVES, SH 607, BLACK

Rating: Not Rated Yet

Price:

Variant price modifier:

Base price with tax:

Price with discount: \$25.00

## MEN'S PADDED LEATHER GLOVES, SH 607, BLACK

MADE OF ANILINE LEATHER MICRO FLEECE LINING, WRIST ELASTIC, REFLECTIVE TRIM VELCRO CLOSURE SIZE: XS-3XL

Average Product Packaging Weight: 2 Pounds

Units in box: 1