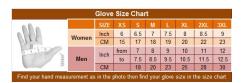

## MEN'S PADDED LEATHER GLOVES, SH 607, BLACK

MADE OF ANILINE LEATHER MICRO FLEECE LINING, WRIST ELASTIC, REFLECTIVE TRIM VELCRO CLOSURE SIZE: XS-3XL

Average Product Packaging Weight: 2 Pounds

Units in box: 1