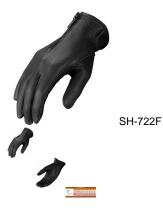

## SH 722

LADIES DRIVING LEATHER GLOVES, SH 722, BLACK

Rating: Not Rated Yet **Price:** Variant price modifier: Base price with tax: Price with discount: \$12.99 Salesprice with discount: Sales price: \$12.99 Sales price without tax: \$12.99 Discount: Tax amount: Ask a question about this product

## LADIES DRIVING LEATHER GLOVES, SH 722, BLACK Goat Aniline Skin Leather Unlined Zip Closure Size: S - 2XL Kansas City @ the LEATHER collection, KC Average Product Packaging Weight: 3/4 Pound

Tell a Friend