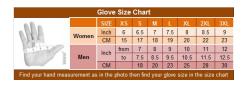

## LADIES DRIVING LEATHER GLOVES, SH 722, BLACK Goat Aniline Skin Leather Unlined Zip Closure Size: S - 2XL Kansas City @ the LEATHER collection, KC Average Product Packaging Weight: 3/4 Pound

Tell a Friend