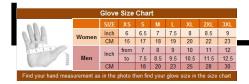

## MEN'S CRUISER RACING LEATHER GLOVES, SH 863, BLACK

Goat Aniline Skin Leather Stretch Panels on Knuckles & Fingers Light Lining Size: XS - 3XL

Kansas City @ the LEATHER collection, KC Average Product Packaging Weight: 2 Pounds