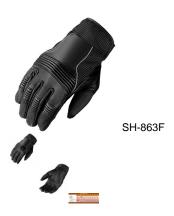

## **SH 863**

MEN'S CRUISER RACING LEATHER GLOVES, SH 863, BLACK

Rating: Not Rated Yet

Price:

Variant price modifier:

Base price with tax:

Price with discount: \$28.00

Salesprice with discount:

## MEN'S CRUISER RACING LEATHER GLOVES, SH 863, BLACK

Goat Aniline Skin Leather Stretch Panels on Knuckles & Fingers Light Lining Size: XS - 3XL

Kansas City @ the LEATHER collection, KC Average Product Packaging Weight: 2 Pounds