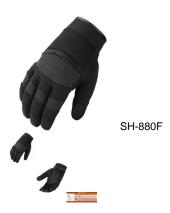

## **SH 880**

MEN'S TEXTILE RACING LEATHER GLOVES, SH 880, BLACK

Rating: Not Rated Yet

Price:

Variant price modifier:

Base price with tax:

Price with discount: \$22.00

Salesprice with discount:

## MEN'S TEXTILE RACING LEATHER GLOVES, SH 880, BLACK Stretch Panel On Knuckles & Fingers

Stretch Panel On Knuckles & Fingers Amara Palm Adjustable Wrist Strap Gel Padded Palm Size: XS - 3XL

Kansas City @ the LEATHER collection, KC Average Product Packaging Weight: 1 Pound