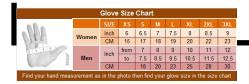

## MEN'S TEXTILE RACING LEATHER GLOVES, SH 880, BLACK Stretch Panel On Knuckles & Fingers

Stretch Panel On Knuckles & Fingers Amara Palm Adjustable Wrist Strap Gel Padded Palm Size: XS - 3XL

Kansas City @ the LEATHER collection, KC Average Product Packaging Weight: 1 Pound