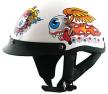

## HCI 100-142

100-142 FLYING EYE

Half Helmet HCI 100-142 FLYING EYE

Rating: Not Rated Yet

Price:

Variant price modifier:

Base price with tax:

Price with discount: \$62.00

## Half Helmet HCI 100-142 FLYING EYE

ABS shell
Meets or exceeds DOT standard
New style bolt-on shorty visor included
Graphics and solid colors
Size: XS S M L XL XXL
Matt black and gloss black also available in XXXL