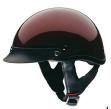

## HCI 100-114

Half Helmet HCI 100-114 WINE

Half Helmet HCI 100-114 WINE

Rating: Not Rated Yet

Price:

Variant price modifier:

Base price with tax:

Price with discount: \$49.95

## Half Helmet HCI 100-114 WINE

ABS shell Meets or exceeds DOT standard New style bolt-on shortly visor included Graphics and solid colors

Size: S M L XL XXL

Tell a Friend

1 / 2

Units in box: 1