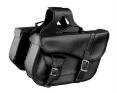

## Sh 665 ZB

ZIP-OFF SADDLE BAG

TWO STRAPS PVC ZIP-OFF BAG SH 655 ZB

Rating: Not Rated Yet

Price:

Variant price modifier:

Base price with tax:

Price with discount: \$119.95

## TWO STRAPS PVC ZIP-OFF BAG SH 655 ZB

Chrome Plated Brass Buckles
One Front Pockets
Fine Braid
Day Night Feature with Reflective Piping
Heat Resistant on Bottom
Quick Release
Size: 16X10X6X22

Average Product Packaging Weight: 10 Pounds