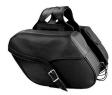

## Sh 667.01 ZB

ZIP-OFF SADDLE BAG

MEDIUM PVC ZIP-OFF SADDLE BAG SH 667.01 ZB

Rating: Not Rated Yet

Price:

Variant price modifier:

Base price with tax:

Price with discount: \$119.95

Medium Pvc Zip-off Bag
Chrome Plated Brass Buckle
Day Night Feature with Reflective Piping
Head Resistant Bottom
Quick Release

Size:12X9X6X17.5

Average Product Packaging Weight: 8 Pounds

Tell a Friend

Units in box: 1