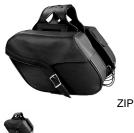

## Sh 667 ZB

ZIP-OFF SADDLE BAG

MEDIUM PVC ZIP-OFF SADDLE BAG SH 667 ZB

Rating: Not Rated Yet **Price:** Variant price modifier:

Base price with tax:

Price with discount: \$119.95

Salesprice with discount:

Sales price: \$119.95

Sales price without tax: \$119.95

Discount:

Tax amount:

Ask a question about this product

Manufacturer: Shaf International Inc

Description Medium Pvc Zip-off Bag Chrome Plated Brass Buckle Day Night Feature with Reflective Piping Head Resistant Bottom Quick Release Size:12X9X6X17.5