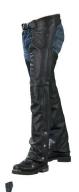

## **BASIC PLAIN LEATHER CHAP SH-1115**

1.2mm Premium Leather
Zipper buffer prevents liner from catching in zippers
Original YKK Silver Hardware
Unfinished bottom for altering to correct size
Snap Boot cuffs for easy wearability
Mesh Quilted Lining for hot weather
SIzes: 3XS 2X 3X 4X 5X