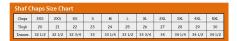

## **BASIC PLAIN LEATHER CHAP SH-1115**

1.2mm Premium Leather
Zipper buffer prevents liner from catching in zippers
Original YKK Silver Hardware
Unfinished bottom for altering to correct size
Snap Boot cuffs for easy wearability
Mesh Quilted Lining for hot weather
SIzes: 3XS 2X 3X 4X 5X