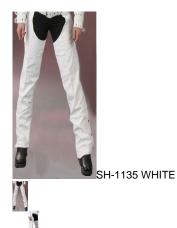

## LADIES BRAIDED LEATHER CHAP SH-1135 WHITE

| Rating: Not Rated Yet  Price: Variant price modifier: |  |  |  |  |  |  |  |  |
|-------------------------------------------------------|--|--|--|--|--|--|--|--|
| Base price with tax:                                  |  |  |  |  |  |  |  |  |
| Price with discount: \$138.00                         |  |  |  |  |  |  |  |  |
| Salesprice with discount:                             |  |  |  |  |  |  |  |  |
| Sales price: \$138.00                                 |  |  |  |  |  |  |  |  |
| Sales price without tax: \$138.00                     |  |  |  |  |  |  |  |  |
| Discount:                                             |  |  |  |  |  |  |  |  |
| Tax amount:                                           |  |  |  |  |  |  |  |  |
| Ask a question about this product                     |  |  |  |  |  |  |  |  |
| Manufacturer: Leather King LK                         |  |  |  |  |  |  |  |  |
|                                                       |  |  |  |  |  |  |  |  |
|                                                       |  |  |  |  |  |  |  |  |
| Description                                           |  |  |  |  |  |  |  |  |
| LADIES BRAIDED LEATHER CHAP SH-1135 WHITE             |  |  |  |  |  |  |  |  |