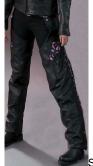

## SH-1146 PURPLE

SH-1146 PURPLE

LADIES ROSE INLAY LEATHER CHAP SH-1146 PURPLE

Rating: Not Rated Yet

Price:

Variant price modifier:

Base price with tax:

Price with discount: \$111.00

**LADIES ROSE INLAY LEATHER CHAP SH-1146 PURPLE** 

Size:3XS-2X 3X

Tell a Friend

| Shaf Chaps Size Chart |        |        |        |    |        |        |        |     |        |        |        |
|-----------------------|--------|--------|--------|----|--------|--------|--------|-----|--------|--------|--------|
| Chaps                 | 3X5    | 2X5    | X5     | 5  | м      | L      | XL     | 2XL | 3XL    | 4XL    | 5XL    |
| Thigh                 | 20     | 21     | 55     | 23 | 24     | 25     | 26     | 27  | 28     | 29     | 30     |
| Inseam                | 32 1/2 | 32 1/2 | 32 3/4 | 33 | 33 1/4 | 33 1/2 | 33 3/4 | 34  | 34 1/4 | 34 1/2 | 34 1/2 |