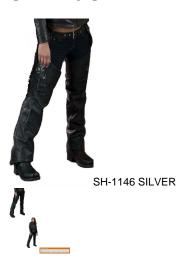

## SH-1146 SILVER

Rating: Not Rated Yet

Variant price modifier:

Size:3XS-2X 3X

Price:

LADIES ROSE INLAY LEATHER CHAP SH-1146 SILVER

| Base price with tax:                                             |
|------------------------------------------------------------------|
| Price with discount: \$111.00                                    |
| Salesprice with discount:                                        |
| Sales price: \$111.00                                            |
| Sales price without tax: \$111.00                                |
| Discount:                                                        |
| Tax amount:                                                      |
| Ask a question about this product  Manufacturer: Leather King LK |
| Description  LADIES ROSE INLAY LEATHER CHAP SH-1146 SILVER       |