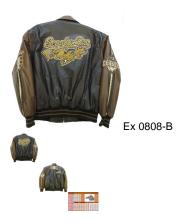

## SCOOBY-DOO BOMBER LEATHER JACKET Ex 0808 Scooby-Doo print on Chest and back, chocolate/Brown

Scooby-Doo print on Chest and back, chocolate/Brown
Two front pockets with zipper
Shell: soft Genuine Leather
Lining: 100% Polyester
Two interior pockets
Rib-Knit cuffs and waist, Leather collar
Officially licensed made by Excelled
Average Product Packaging Weight: 4 Pounds