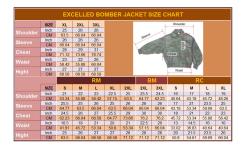

## Ex 0808



## SCOOBY-DOO BOMBER LEATHER JACKET Ex 0808

| Rating: | Not | Rated | Yet |
|---------|-----|-------|-----|
|         |     |       |     |

Price:

Variant price modifier:

Base price with tax:

Price with discount:

Salesprice with discount:

Sales price:

Sales price without tax:

Discount:

Tax amount:

Ask a question about this product

Manufacturer: Excelled

Description

## SCOOBY-DOO BOMBER LEATHER JACKET Ex 0808 Scooby-Doo print on Chest and back, chocolate/Brown

Scooby-Doo print on Chest and back, chocolate/Brown
Two front pockets with zipper
Shell: soft Genuine Leather
Lining: 100% Polyester
Two interior pockets
Rib-Knit cuffs and waist, Leather collar
Officially licensed made by Excelled
Average Product Packaging Weight: 4 Pounds

Tell a Friend



Units in box: 1

## Reviews

There are yet no reviews for this product.