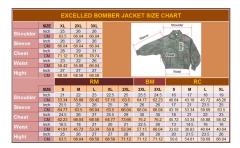

BOTTOM LEATHER JACKET EX 0631

Rating: Not Rated Yet

Price:

Variant price modifier:

Base price with tax:

Price with discount: \$399.00

Salesprice with discount:

Sales price: \$399.00

Sales price without tax: \$399.00

Discount:

Tax amount:

Ask a question about this product

Manufacturer: Excelled

#### Description

## LOONEY TUNES MULTI CHARACTERS, OPEN BOTTOM LEATHER JACKET EX 0631

Classic Looney Tunes Collection, Black/multi colors
Multi Characters on Back, Taz on Chest, Logo on Sleeves
Two front pockets with zipper
Shell: soft genuine Cowhide Leather
Lining: 100% Polyester
Quilted satin lining
Two interior pockets
Open cuffs and Open bottom, Waist, Leather collar
Officially licensed made by Excelled

Average Product Packaging Weight: 6 Pounds

Tell a Friend

# **SIZE SCALE**



Units in box: 1

## Reviews

There are yet no reviews for this product.