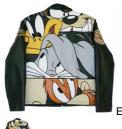

#### LOONEY TUNES MULTI CHARACTERS, OPEN BOTTOM LEATHER JACKET EX 0631

Rating: Not Rated Yet

Price:

Variant price modifier:

Base price with tax:

Price with discount: \$399.00

Salesprice with discount:

Sales price: \$399.00

## LOONEY TUNES MULTI CHARACTERS, OPEN BOTTOM LEATHER JACKET EX 0631

Classic Looney Tunes Collection, Black/multi colors
Multi Characters on Back, Taz on Chest, Logo on Sleeves
Two front pockets with zipper
Shell: soft genuine Cowhide Leather
Lining: 100% Polyester
Quilted satin lining
Two interior pockets
Open cuffs and Open bottom, Waist, Leather collar
Officially licensed made by Excelled