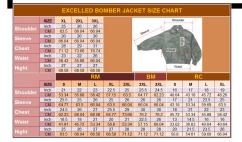

# **EX 0816RM-XL**



### I LOVE LUCY BOMBER LATHER JACKET 0816

Rating: Not Rated Yet

Price:

Variant price modifier:

Base price with tax:

Price with discount: \$299.00

Salesprice with discount:

Sales price: \$299.00

Sales price without tax: \$299.00

Discount:

Tax amount:

Ask a question about this product

Manufacturer: Excelled

### Description

## I LOVE LUCY BOMBER LATHER JACKET 0816

I love Lucy print on Chest and back, Black/Red
Two front pockets with zipper
Shell: soft lather
Lining: 100% Polyester
Two interior pockets
Elastic cuffs and waist, Leather collar
Officially licensed made by Excelled
Average Product Packaging Weight: 4 Pounds

#### <u>Tell a Friend</u>



Units in box: 1

## Reviews

There are yet no reviews for this product.