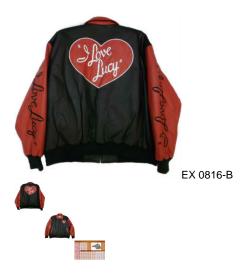

### I LOVE LUCY BOMBER LATHER JACKET 0816

Rating: Not Rated Yet

Price:

Variant price modifier:

Base price with tax:

Price with discount: \$299.00

Salesprice with discount:

Sales price: \$299.00

## I LOVE LUCY BOMBER LATHER JACKET 0816

I love Lucy print on Chest and back, Black/Red
Two front pockets with zipper
Shell: soft lather
Lining: 100% Polyester
Two interior pockets
Elastic cuffs and waist, Leather collar
Officially licensed made by Excelled
Average Product Packaging Weight: 4 Pounds