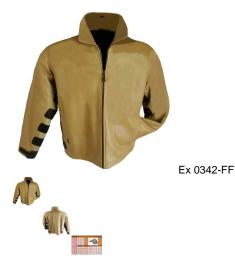

## **OPEN BOTTOM LEATHER JACKET Ex 0342**

Designer, Out Cast, Color: Beige/Brown Two front pockets with zipper Shell: soft Premium Nubuk Leather Lining: 100% Polyester Two interior pockets Open cuffs and waist, Leather collar, Kansas City Average Product Packaging Weight: 6 Pounds