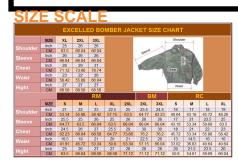

## Ex 0342



OPEN BOTTOM LEATHER JACKET Ex 0342

Rating: Not Rated Yet **Price:** Variant price modifier:

Base price with tax:

Price with discount: \$399.00

Salesprice with discount:

Sales price: \$399.00

Sales price without tax: \$399.00

Discount:

Tax amount:

Ask a question about this product

Manufacturer: Excelled

Description

## **OPEN BOTTOM LEATHER JACKET Ex 0342**

Designer, Out Cast, Color: Beige/Brown Two front pockets with zipper Shell: soft Premium Nubuk Leather Lining: 100% Polyester Two interior pockets Open cuffs and waist, Leather collar, Kansas City Average Product Packaging Weight: 6 Pounds

## Tell a Friend



Units in box: 1

## Reviews

There are yet no reviews for this product.