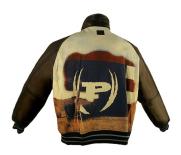

# PHAT FARM BOMBER LEATHER JACKET, BY RUSSEL SIMMONS, PH 1109 LIMITED EDITION

STYLE: PH 1109, Color: Blue

PHT FARM Logo on Back, phat farm print on Chest

Two front pockets, Snaps and zipper on front

Shell: Premium soft Cowhide Leather

### Kansas City

BY RUSSEL SIMMONS

The PHAT FARM upside down flag is not to be taken as unpatriotic Quite the contrary, the flag symbolizes a distress of our time.

The PHAT FARM generation should realize the need for action to achieve a phat future