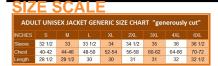

450.00

Discount:

Tax amount:

Ask a question about this product

Manufacturer: Designers

Description

# PHAT FARM BOMBER LEATHER JACKET, BY RUSSEL SIMMONS, PH 1109 LIMITED EDITION

STYLE: PH 1109, Color: Blue

PHT FARM Logo on Back, phat farm print on Chest

Two front pockets, Snaps and zipper on front

Shell: Premium soft Cowhide Leather

Lining: 100% Polyester

## Quilted satin lining

Two interior pockets, Ilnside Phone pocket

### Rib-Knit cuffs and waist, leather collar

### Kansas City

BY RUSSEL SIMMONS

The PHAT FARM upside down flag is not to be taken as unpatriotic Quite the contrary, the flag symbolizes a distress of our time.

The PHAT FARM generation should realize the need for action to achieve a phat future

Average Product Packaging Weight: 6 Pounds

#### Tell a Frienc



Units in box: 1

#### Reviews

There are yet no reviews for this product.