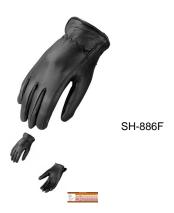

## **SH 886**

LADIES LINED GLOVES SH 886, BLACK

Rating: Not Rated Yet

Price:

Variant price modifier:

Base price with tax:

Price with discount: \$29.00

Salesprice with discount:

## LADIES LINED GLOVES SH 886, BLACK

American Deer Skin Leather
Thinsulate Lining
Wrist Elastic
Size: S - 2XL
Kansas City @ the LEATHER collection
Average Product Packaging Weight: 3/4 Pound

Tell a Friend