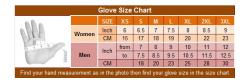

## LADIES LINED GLOVES SH 886, BLACK

American Deer Skin Leather
Thinsulate Lining
Wrist Elastic
Size: S - 2XL
Kansas City @ the LEATHER collection
Average Product Packaging Weight: 3/4 Pound

Tell a Friend