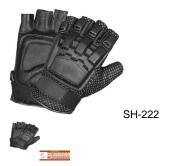

## SH 222

MEN'S MOUNTAIN LEATHER FINGERLESS GLOVES SH 222, BLACK

Rating: Not Rated Yet **Price:** Variant price modifier:

Base price with tax:

Price with discount: \$9.99

Salesprice with discount:

Sales price: \$9.99

Sales price without tax: \$9.99

Discount:

Tax amount:

Ask a question about this product

Manufacturer: Shaf International Inc

Description

MEN'S MOUNTAIN LEATHER FINGERLESS GLOVES SH 222, BLACK HALF FINGER GLOVES, MADE OF LAMB SKIN LEATHER PADDED PALM RUBBER ON BACK VELCRO CLOSURE SIZE: XS-3XL AVAILABLE IN FULL FINGER GLOVES SH-449 Kansas City @ the LEATHER collection, KC Average Product Packaging Weight: 1/2 Pound