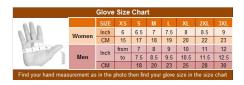

Sales price without tax: \$9.99

Discount:

Tax amount:

Ask a question about this product

Manufacturer: Shaf International Inc

Description

MEN'S MOUNTAIN LEATHER FINGERLESS GLOVES SH 222, BLACK HALF FINGER GLOVES, MADE OF LAMB SKIN LEATHER PADDED PALM RUBBER ON BACK VELCRO CLOSURE SIZE: XS-3XL AVAILABLE IN FULL FINGER GLOVES SH-449 Kansas City @ the LEATHER collection, KC Average Product Packaging Weight: 1/2 Pound