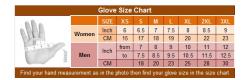

## **LADIES DRIVING LEATHER GLOVES, SH 728, BLACK** Goat Aniline Skin Leather

Goat Aniline Skin Leather
Micro Fleece Lining
Zip Closure
Size: S - 2XL
Kansas City @ the LEATHER collection, KC
Average Product Packaging Weight: 3/4 Pound