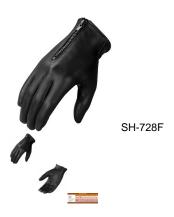

## **SH 728**

LADIES DRIVING LEATHER GLOVES, SH 728, BLACK

Rating: Not Rated Yet

Price:

Variant price modifier:

Base price with tax:

Price with discount: \$15.00

Salesprice with discount:

## **LADIES DRIVING LEATHER GLOVES, SH 728, BLACK** Goat Aniline Skin Leather

Goat Aniline Skin Leather
Micro Fleece Lining
Zip Closure
Size: S - 2XL
Kansas City @ the LEATHER collection, KC
Average Product Packaging Weight: 3/4 Pound