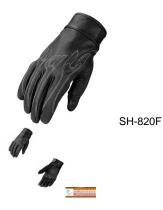

## MEN'S ULTRA CLASSIC LEATHER GLOVES, SH 820, BLACK

Goat Aniline Skin Leather Contrast Embroidered Flame Adjustable Wrist Strap Gel Padded Palm Size: XS - 3XL Kansas City @ the LEATHER collection, KC Average Product Packaging Weight: 3/4 Pound