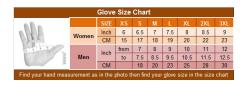

## MEN'S DRIVING LEATHER GLOVES, SH 243, BLACK

MADE OF ANILINE LEATHER VELCROCLOSURE UNLINED SIZE: XS-3XL Kansas City @ the LEATHER collection, KC Average Product Packaging Weight: 1 Pound

Tell a Friend