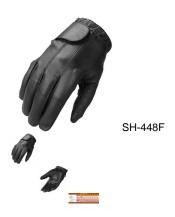

## **SH 448**

MEN'S DRIVING LEATHER GLOVES, SH 448, BLACK

Rating: Not Rated Yet

Price:

Variant price modifier:

Base price with tax:

Price with discount: \$19.99

Salesprice with discount:

## MEN'S DRIVING LEATHER GLOVES, SH 448, BLACK

MADE OF ANILINE LEATHER
GEL-PADDED PALM
PRECURVED FINGERS
SIDE ENTRY AND REMOVAL
SIZE: XS-3XL
Kansas City @ the LEATHER co

Kansas City @ the LEATHER collection, KC Average Product Packaging Weight: 2 Pound