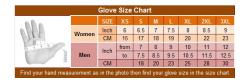

## MEN'S DRIVING LEATHER GLOVES, SH 448, BLACK

MADE OF ANILINE LEATHER
GEL-PADDED PALM
PRECURVED FINGERS
SIDE ENTRY AND REMOVAL
SIZE: XS-3XL
Kansas City @ the LEATHER co

Kansas City @ the LEATHER collection, KC Average Product Packaging Weight: 2 Pound