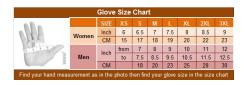

## MEN'S PADDED GAUNTLET GLOVES, SH 250, BLACK

GLOVES, MADE OF TOP ANILINE LEATHER, THINSULATE LINING WRIST ELASTIC, DYNATIC ON BACK SIZE: XS-3XL Kansas City @ the LEATHER collection, KC Average Product Packaging Weight: 2 Pounds