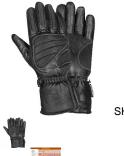

SH 250

SH-250

MEN'S PADDED GAUNTLET GLOVES, SH 250, BLACK

Rating: Not Rated Yet **Price:** Variant price modifier:

Base price with tax:

Price with discount: \$25.00

Salesprice with discount:

Sales price: \$25.00

## MEN'S PADDED GAUNTLET GLOVES, SH 250, BLACK

GLOVES, MADE OF TOP ANILINE LEATHER, THINSULATE LINING WRIST ELASTIC, DYNATIC ON BACK SIZE: XS-3XL Kansas City @ the LEATHER collection, KC Average Product Packaging Weight: 2 Pounds