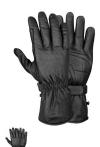

## **SH 736**

SH-736

MEN'S GEL-PADDED LEATHER GLOVES, SH 736, BLACK

Rating: Not Rated Yet

Price:

Variant price modifier:

Base price with tax:

Price with discount: \$22.00

## MEN'S GEL-PADDED LEATHER GLOVES, SH 736, BLACK

MADE OF ANILINE LEATHER WRIST ELASTIC, VELCRO CLOSURE, LIGHTLINING SIZE: XS-3XL

Kansas City @ the LEATHER collection, KC

Average Product Packaging Weight: 2 Pounds