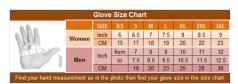

## MEN'S GEL-PADDED LEATHER GLOVES, SH 736, BLACK

MADE OF ANILINE LEATHER WRIST ELASTIC, VELCRO CLOSURE, LIGHTLINING SIZE: XS-3XL

Kansas City @ the LEATHER collection, KC

Average Product Packaging Weight: 2 Pounds