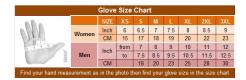

## MEN'S PADDED LEATHER GLOVES, SH 451, BLACK

MADE OF ANILINE LEATHER
PADDED ON KNUCKLES & WRIST,
VELCRO CLOSURE
WRIST ELASTIC
MICRO FLEECE LINING
SIZE: XS-3XLKansas City @ the LEATHER collection, KC
Average Product Packaging Weight: 2 Pounds