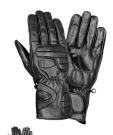

## MEN'S PADDED LEATHER GLOVES, SH 451, BLACK

MADE OF ANILINE LEATHER
PADDED ON KNUCKLES & WRIST,
VELCRO CLOSURE
WRIST ELASTIC
MICRO FLEECE LINING
SIZE: XS-3XLKansas City @ the LEATHER collection, KC
Average Product Packaging Weight: 2 Pounds