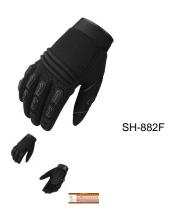

## **SH 882**

MEN'S TEXTILE RACING LEATHER GLOVES, SH 882, BLACK

Rating: Not Rated Yet

Price:

Variant price modifier:

Base price with tax:

Price with discount: \$22.00

Salesprice with discount:

## MEN'S TEXTILE RACING LEATHER GLOVES, SH 882, BLACK

Adjustable Wrist Strap

Size: XS - 3XL

Kansas City @ the LEATHER collection, KC Average Product Packaging Weight: 1 Pound

<u>Γell a Friend</u>

Units in box: 1