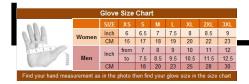

## MEN'S TEXTILE RACING LEATHER GLOVES, SH 882, BLACK

Adjustable Wrist Strap

Size: XS - 3XL

Kansas City @ the LEATHER collection, KC Average Product Packaging Weight: 1 Pound

<u>Γell a Friend</u>

Units in box: 1