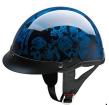

## HCI 100-108

Half Helmet HCI 100-108 BLUE SCREAMING SKULLS

Half Helmet HCI 100-108 BLUE SCREAMING SKULLS

Rating: Not Rated Yet

Price:

Variant price modifier:

Base price with tax:

Price with discount: \$69.95

## Half Helmet HCI 100-108 BLUE SCREAMING SKULLS

ABS shell Meets or exceeds DOT standard New style bolt-on shortly visor included Graphics and solid colors

Size: S M L XL XXL

Matt black and gloss black also available in XXXL