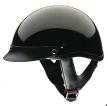

## HCI 100-110

Half Helmet HCI 100-110 BLACK

Half Helmet HCI 100-110 BLACK

Rating: Not Rated Yet

Price:

Variant price modifier:

Base price with tax:

Price with discount: \$49.95

## Half Helmet HCI 100-110 BLACK

ABS shell Meets or exceeds DOT standard New style bolt-on shortly visor included Graphics and solid colors Size: S M L XL XXL

Matt black and gloss black also available in XXXL