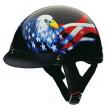

## HCI 100-130

Half Helmet HCI 100-130 DOUBLE EAGLE

Half Helmet HCI 100-130 DOUBLE EAGLE

Rating: Not Rated Yet

Price:

Variant price modifier:

Base price with tax:

Price with discount: \$62.95

## Half Helmet HCI 100-130 DOUBLE EAGLE

ABS shell Meets or exceeds DOT standard New style bolt-on shortly visor included Graphics and solid colors

Size: S M L XL XXL

Tell a Friend

1 / 2

Units in box: 1