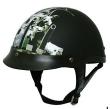

## HCI 100-136

Half Helmet HCI 100-136 BATTLE-SHIP MATT

Half Helmet HCI 100-136 BATTLE-SHIP MATT

Rating: Not Rated Yet

Price:

Variant price modifier:

Base price with tax:

Price with discount: \$65.00

## Half Helmet HCI 100-136 BATTLE-SHIP MATT

ABS shell Meets or exceeds DOT standard New style bolt-on shortly visor included Graphics and solid colors

Size: S M L XL XXL

1 / 2

|     |   | _  |     |  |
|-----|---|----|-----|--|
| ГеІ | а | Fr | ien |  |
|     |   |    |     |  |