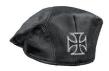

## sh 159.02

PREMIUM QUALITY IVY STYLE CAP, CHOPPER CROSS

PREMIUM QUALITY IVY STYLE CAP, CHOPPER CROSS

Rating: Not Rated Yet

Price:

Variant price modifier:

Base price with tax:

Price with discount: \$29.95

## PREMIUM QUALITY IVY STYLE CAP, CHOPPER CROSS

MADE OF TOP GRAIN COWHIDE LEATHER NYLON ELASTIC INSIDE HATBAND AVAILABLE DIRECT EMBROIDERIES

SIZE: S-2XL

Tell a Friend