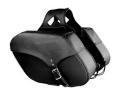

## Sh 668 ZB

ZIP-OFF SADDLE BAG

LARGE PVC ZIP-OFF SADDLE BAG SH 668 ZB

Rating: Not Rated Yet

Price:

Variant price modifier:

Base price with tax:

Price with discount: \$119.95

LARGE PVC ZIP-OFF SADDLE BAG SH 668 ZB

Medium Pvc Zip-off Bag Chrome Plated Brass Buckle Day Night Feature with Reflective Piping Head Resistant Bottom Quick Release Size:16X11X6X22

Average Product Packaging Weight: 10 Pounds