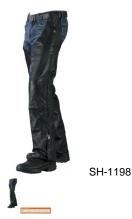

## Sh-1198

BASIC PLAIN MC LEATHER CHAP SH-1198

Rating: Not Rated Yet **Price:** Variant price modifier:

Base price with tax:

Price with discount: \$99.99

Salesprice with discount:

Sales price: \$99.99

Sales price without tax: \$99.99

## Description

Age have present the fact setting to a

Not for the U.S. ( Note: )

ligne fill allga lina fallan

SIzes: 3XS,2XS,S,M,L,XL,2X 3X 4X 5X

| Shaf Chaps Size Chart |        |        |        |    |        |        |        |     |        |        |        |
|-----------------------|--------|--------|--------|----|--------|--------|--------|-----|--------|--------|--------|
| Chaps                 | 3X5    | 2X5    | X5     | 5  | м      | L      | XL     | 2XL | 3XL    | 4XL    | 5XL    |
| Thigh                 | 20     | 21     | 22     | 23 | 24     | 25     | 26     | 27  | 28     | 29     | 30     |
| Inseam                | 32 1/2 | 32 1/2 | 32 3/4 | 33 | 33 1/4 | 33 1/2 | 33 3/4 | 34  | 34 1/4 | 34 1/2 | 34 1/2 |