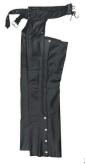

## BRAIDED CLASSIC LEATHER CHAP SH-1102

Rating: Not Rated Yet

Price:

Variant price modifier:

Base price with tax:

Price with discount: \$119.95

Salesprice with discount:

Sales price: \$119.95

## **BRAIDED CLASSIC LEATHER CHAP SH-1102**

1.2MM PREMIUM LEATHER SILVER HARDWARE LINED Size:3XS-2X 3X 4X 5X

Tell a Friend

| Shaf Chaps Size Chart |        |        |        |    |        |        |        |     |        |        |        |
|-----------------------|--------|--------|--------|----|--------|--------|--------|-----|--------|--------|--------|
| Chaps                 | 3X5    | 2X5    | X5     | 5  | м      | L      | XL     | 2XL | 3XL    | 4XL    | 5XL    |
| Thigh                 | 20     | 21     | 55     | 23 | 24     | 25     | 26     | 27  | 28     | 29     | 30     |
| Inseam                | 32 1/2 | 32 1/2 | 32 3/4 | 33 | 33 1/4 | 33 1/2 | 33 3/4 | 34  | 34 1/4 | 34 1/2 | 34 1/2 |