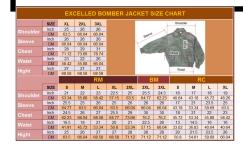

## **EX 0816RM-XL**



I LOVE LUCY BOMBER LATHER JACKET 0816

Rating: Not Rated Yet **Price:** Variant price modifier:

Base price with tax:

Price with discount: \$299.00

Salesprice with discount:

Sales price: \$299.00

Sales price without tax: \$299.00

Discount:

Tax amount:

Ask a question about this product

Manufacturer: Excelled

Description

## I LOVE LUCY BOMBER LATHER JACKET 0816

I love Lucy print on Chest and back, Black/Red Two front pockets with zipper Shell: soft lather Lining: 100% Polyester Two interior pockets Elastic cuffs and waist, Leather collar Officially licensed made by Excelled Average Product Packaging Weight: 4 Pounds

## Tell a Friend



Units in box: 1

## Reviews

There are yet no reviews for this product.