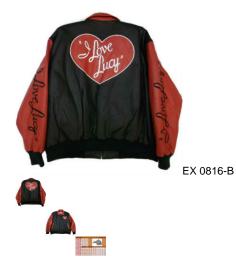

## I LOVE LUCY BOMBER LATHER JACKET 0816

I love Lucy print on Chest and back, Black/Red Two front pockets with zipper Shell: soft lather Lining: 100% Polyester Two interior pockets Elastic cuffs and waist, Leather collar Officially licensed made by Excelled Average Product Packaging Weight: 4 Pounds